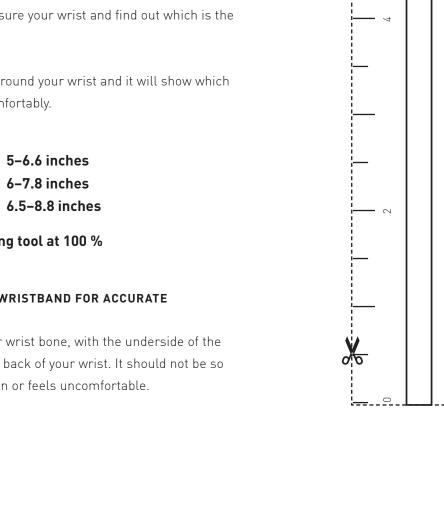

## What size do you need?

Print out this size guide to measure your wrist and find out which is the right size of Polar A360 for you.

Cut out the size guide, wrap it around your wrist and it will show which size (S, M, L) would fit most comfortably.

> Small (S) 5-6.6 inches Medium (M) 6-7.8 inches Large (L)

Please print this sizing tool at 100 %